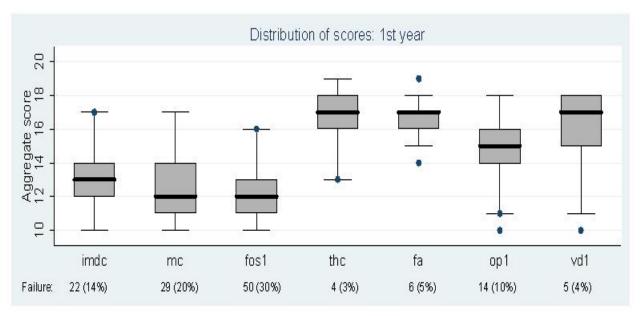

# **1**<sup>s⊤</sup> YEAR

#### **DISTRIBUTION OF STUDENT SCORES (\*)**

Legend

IMDC – Introduction to the Medical Degree Course

MC – Molecules and Cells

FOS 1 – Functional and Organic Systems I

THC – Training in a Health Centre

FA – First Aid

OP 1 – Option Project I

VD 1 – Vertical Domains I

(\*) Output provided by the database of SHS-UM Longitudinal Project.